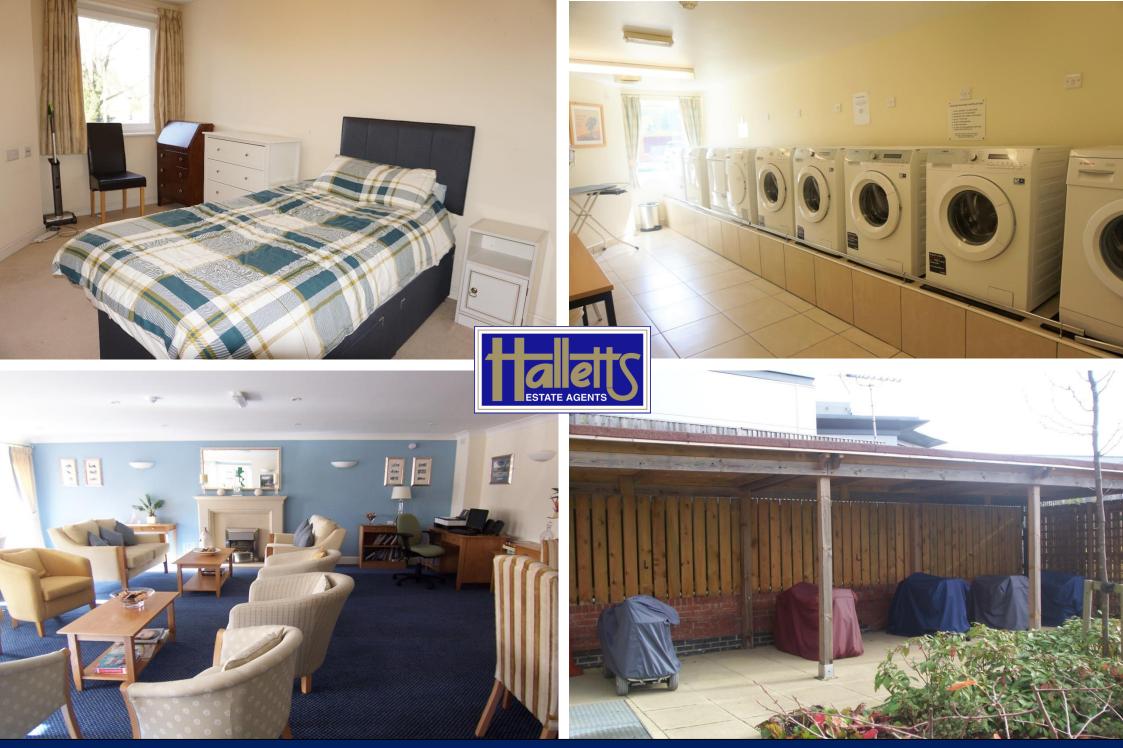

## Guide Price £149,950 Leasehold

A well presented one bedroom second floor apartment situated in this sought after retirement development built by McCarthy & Stone in 2009. Within two minutes walking distance of Newbury town centre. The accommodation comprises entrance hall, storage utility cupboard, sitting/dining room, well fitted kitchen, double bedroom with built-in wardrobes and bathroom. There is a lift to all floors, also the full use of a communal lounge, kitchen and laundry room with a resident house manager available during normal office hours and a 24 hour emergency service with pull cords plus a personal pendant alarm if required.

A guest room is also available to book via the house manager.

Lease 125 Years from 2009, 112 years remaining Annual maintenance charge is £1,453.62 per annum Annual ground rent currently £425.00 per annum