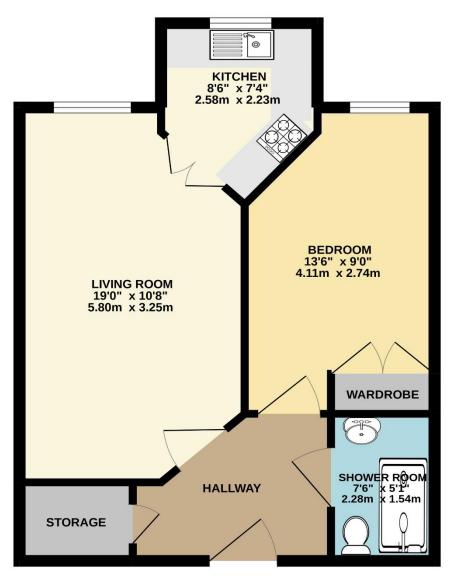

FIRST FLOOR 498 sq.ft. (46.2 sq.m.) approx.

#### Nearest Bus stop: Western Avenue Nearest Train Station: Newbury

TOTAL FLOOR AREA : 498 sq.ft. (46.2 sq.m.) approx. Whilst every attempt has been made to ensure the accuracy of the floorplan contained here, measurements of doors, windows, rooms and any other items are approximate and no responsibility is taken for any error, omission or mis-statement. This plan is for illustrative purposes only and should be used as such by any prospective purchaser. The services, systems and appliances shown have not been tested and no guarantee as to their operability or efficiency can be given. Made with Metropix 82022